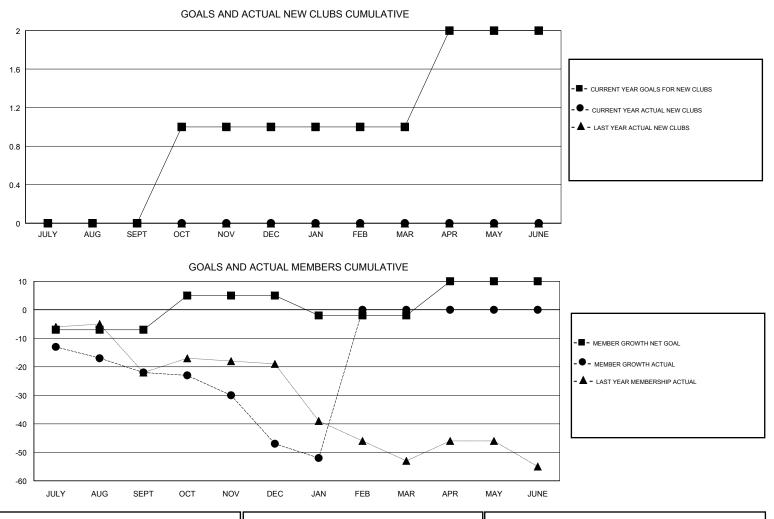

## HOWARD HUDSON LOCATION IDAHO GMT CA GMT: Clubs Members RESULTS FOR 2018-2019 RESULTS FOR 2018-2019 NEW CLUB GOAL NEW CLUBS DROPPED CLUBS MEMBER GROWTH NET MEMBER GROWTH DROPPED QUARTER QUARTER GOAL ACTUAL MEMBERS ACTUAL (including transfers) 0 0 1 -7 16 38 JULY/AUG/SEPT JULY/AUG/SEPT 1 0 0 12 12 35 OCT/NOV/DEC OCT/NOV/DEC 0 0 0 -7 9 12 JAN/FEB/MAR JAN/FEB/MAR 1 0 0 0 0 12 APR/MAY/JUNE APR/MAY/JUNE